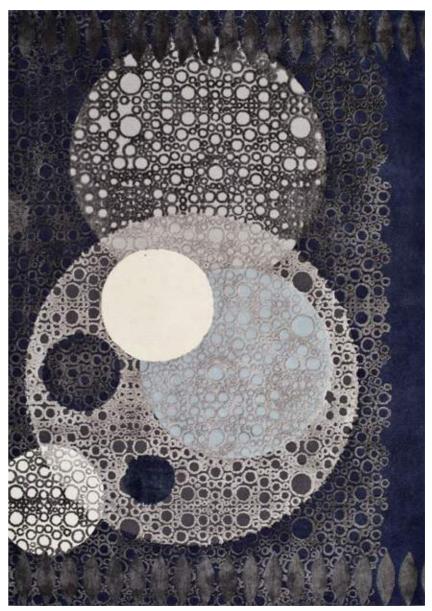

#### MOONLIGHT COLLECTION

Stellar - Ecru & Navy Blue & Ink Blue & Crystal Gray

Design: Stellar Color: Ecru & Navy Blue & Ink Blue & Crystal Gray Quality: Wool Viscose & Flat Viscose Product Code: SESLCTFV151M585