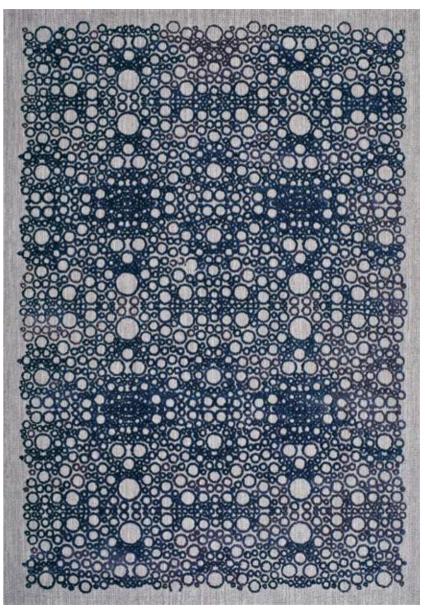

#### MOONLIGHT COLLECTION

Stellar - Ecru & Navy Blue & Ink Blue & Crystal Gray

Design: Stellar Color: Ecru & Navy Blue & Ink Blue & Crystal Gray Quality: Wool Viscose & Flat Viscose Product Code: SESLCTFV151M585

#### MOONLIGHT COLLECTION

Stellar - Pebble Gray & Navy Blue & Ink Blue & Titanium Gray

Design: Stellar Color: Pebble Gray & Navy Blue & Ink Blue & Titanium Gray Quality: Wool Viscose & Flat Viscose Product Code: SESLCTFV151M584