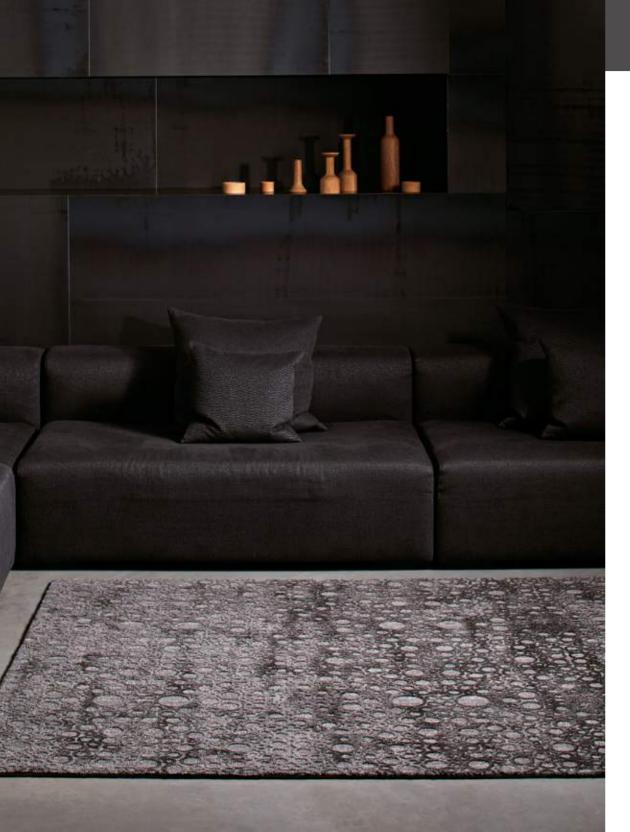

# MOONLIGHT COLLECTION.

Moon Rocks with Bordure - Pebble Gray & Titanium Gray Design: Moon Rocks with Bordure Color: Pebble Gray & Titanium Gray Quality: Wool Viscose & Flat Viscose Product Code: SESLCTFV148M582