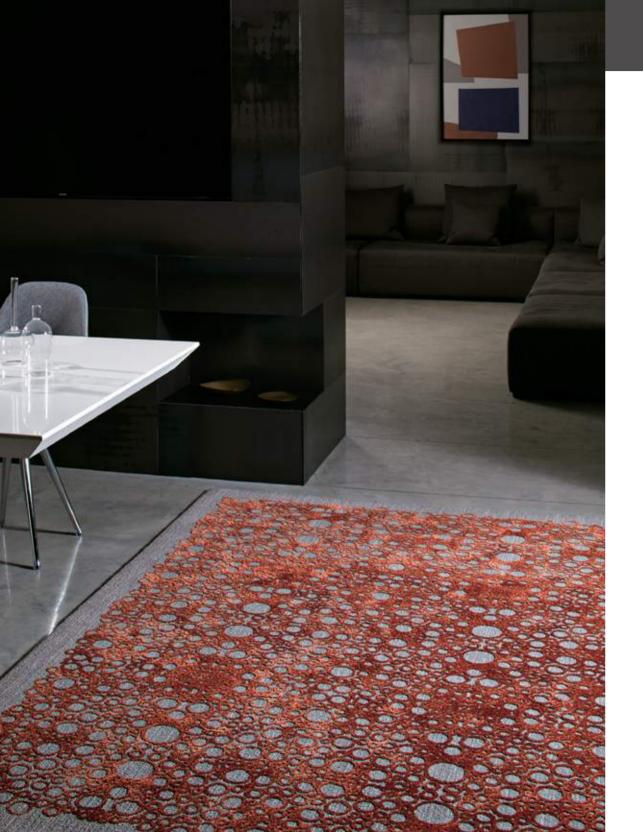

#### MOONLIGHT COLLECTION.

Moon Rocks - Pebble Gray & Red Wood

Design: Moon Rocks Color: Pebble Gray & Red Wood Quality: Wool Viscose & Flat Viscose Product Code: SESLCTFV149M581

LONDON 274 King's Road London, SW3 5AW T:+44 (0) 20 7376 7574