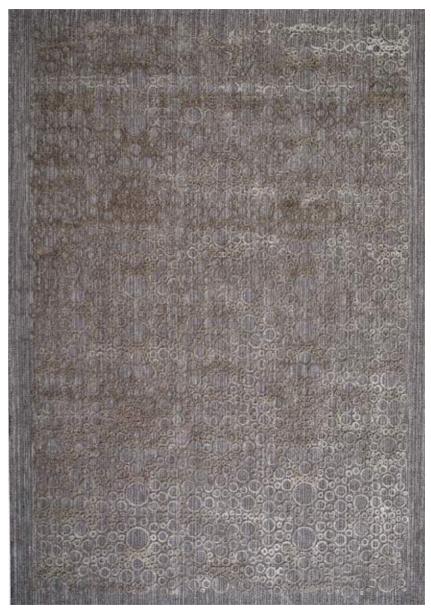

## MOONLIGHT COLLECTION.

Luna - Pebble Gray & Red Wood

Design: Luna Color: Pebble Gray & Red Wood Quality: Wool Viscose & Flat Viscose Product Code: SESLCTFV152M581

## MOONLIGHT COLLECTION.

Luna - Pebble Gray & Titanium Gray

Design: Luna Color: Pebble Gray & Titanium Gray Quality: Wool Viscose & Flat Viscose Product Code: SESLCTFV152M582