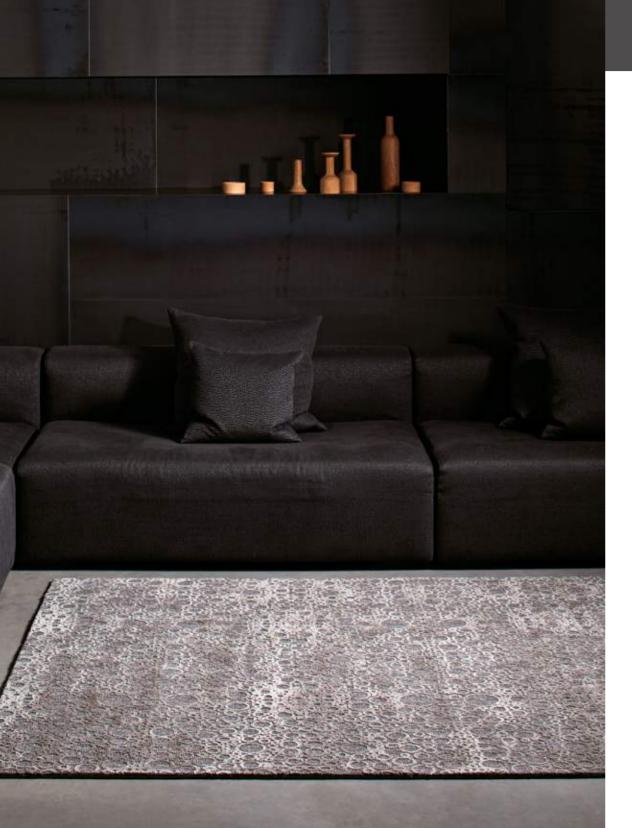

## MOONLIGHT COLLECTION.

Luna - Pebble Gray & Red Wood

Design: Luna Color: Pebble Gray & Red Wood Quality: Wool Viscose & Flat Viscose Product Code: SESLCTFV152M581

## MOONLIGHT COLLECTION.

Luna - Pebble Gray & Titanium Gray

Design: Luna Color: Pebble Gray & Titanium Gray Quality: Wool Viscose & Flat Viscose Product Code: SESLCTFV152M582