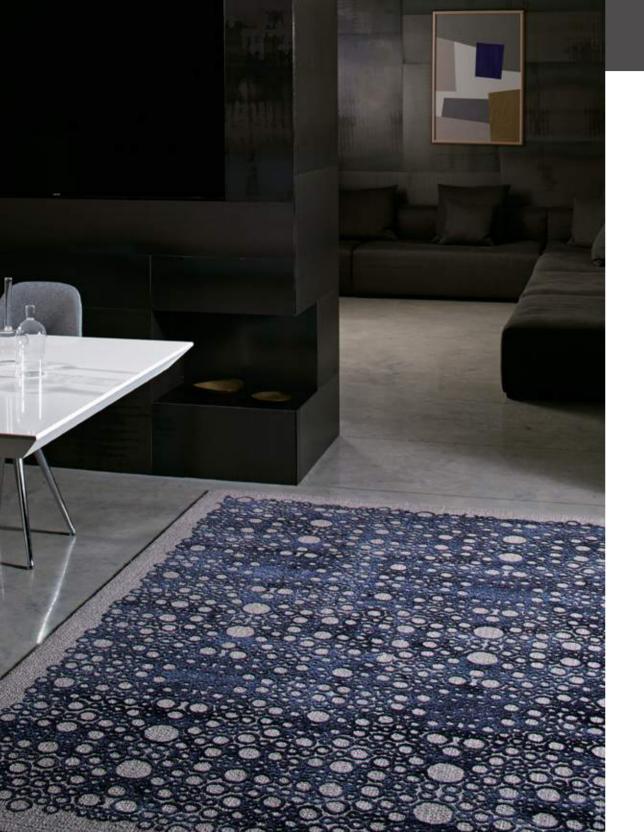

#### MOONLIGHT COLLECTION

Stellar - Ecru & Navy Blue & Ink Blue & Crystal Gray

Design: Stellar Color: Ecru & Navy Blue & Ink Blue & Crystal Gray Quality: Wool Viscose & Flat Viscose Product Code: SESLCTFV151M585

#### MOONLIGHT COLLECTION

Stellar - Pebble Gray & Navy Blue & Ink Blue & Titanium Gray

Design: Stellar Color: Pebble Gray & Navy Blue & Ink Blue & Titanium Gray Quality: Wool Viscose & Flat Viscose Product Code: SESLCTFV151M584