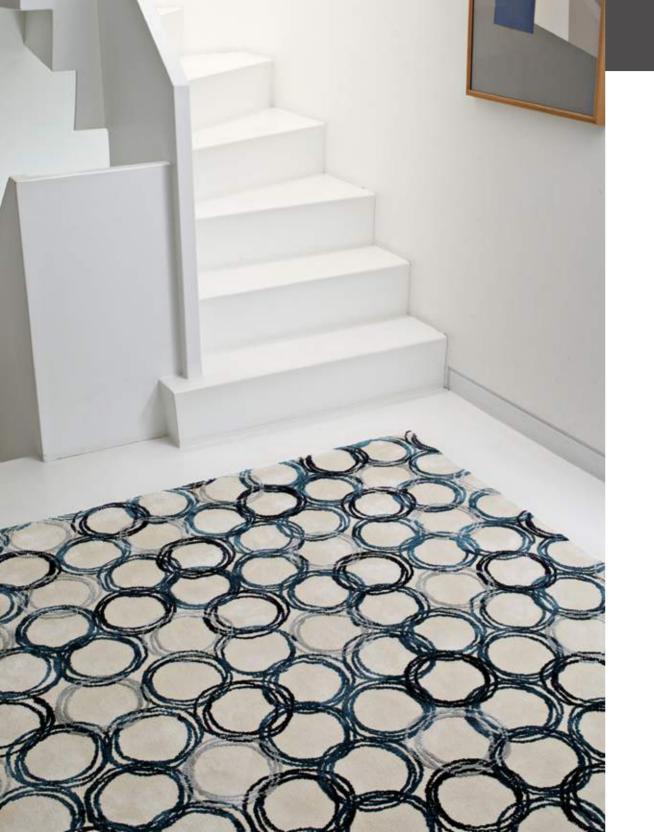

#### MOONLIGHT COLLECTION

Stellar - Ecru & Navy Blue & Ink Blue & Crystal Gray

Design: Stellar Color: Ecru & Navy Blue & Ink Blue & Crystal Gray Quality: Wool Viscose & Flat Viscose Product Code: SESLCTFV151M585