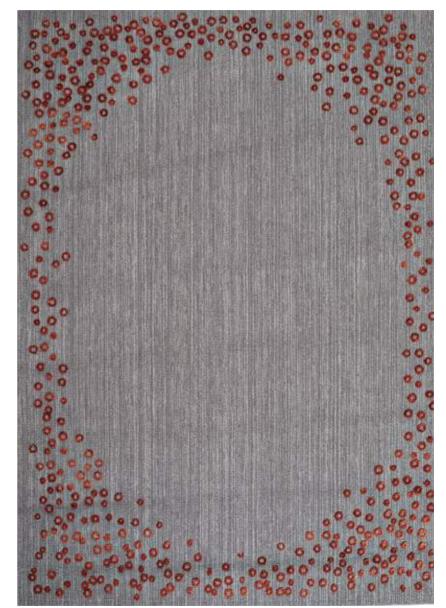

# MOONLIGHT COLLECTION.

Moon Rocks with Bordure - Pebble Gray & Red Wood Design: Moon Rocks with Bordure Color: Pebble Gray & Red Wood Quality: Wool Viscose & Flat Viscose Product Code: SESLCTFV148M581

#### MOONLIGHT COLLECTION.

Moon Rocks - Pebble Gray & Red Wood

Design: Moon Rocks Color: Pebble Gray & Red Wood Quality: Wool Viscose & Flat Viscose Product Code: SESLCTFV149M581

LONDON 274 King's Road London, SW3 5AW T:+44 (0) 20 7376 7574