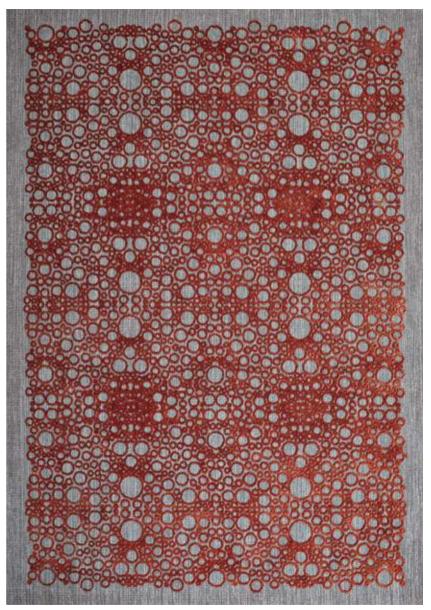

#### MOONLIGHT COLLECTION.

Moon Rocks - Pebble Gray & Red Wood

Design: Moon Rocks Color: Pebble Gray & Red Wood Quality: Wool Viscose & Flat Viscose Product Code: SESLCTFV149M581

LONDON 274 King's Road London, SW3 5AW T:+44 (0) 20 7376 7574