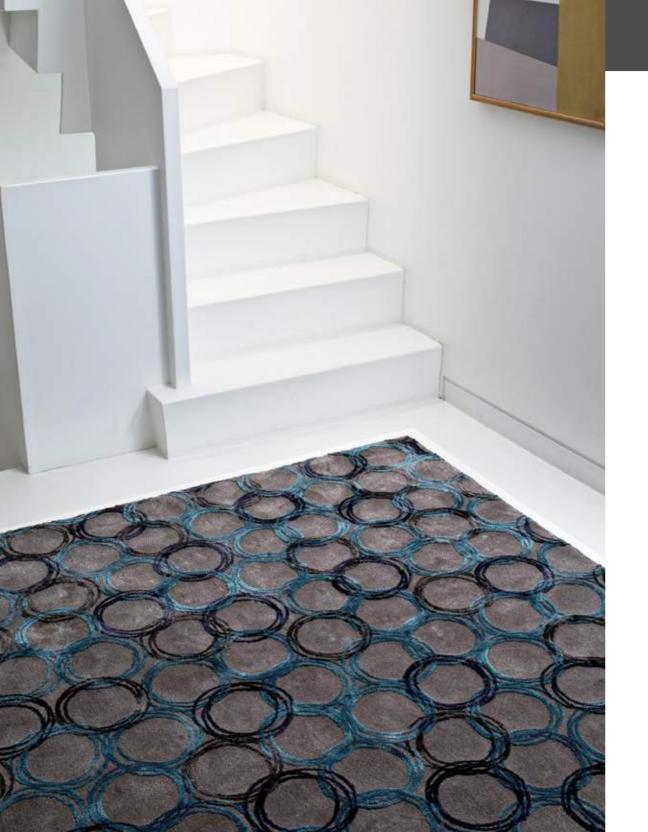

#### MOONLIGHT COLLECTION

Stellar - Pebble Gray & Navy Blue & Ink Blue & Titanium Gray

Design: Stellar Color: Pebble Gray & Navy Blue & Ink Blue & Titanium Gray Quality: Wool Viscose & Flat Viscose Product Code: SESLCTFV151M584