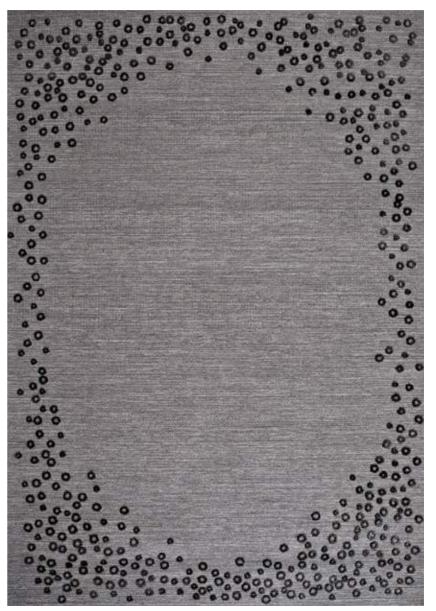

# MOONLIGHT COLLECTION.

Moon Rocks with Bordure - Pebble Gray & Titanium Gray Design: Moon Rocks with Bordure Color: Pebble Gray & Titanium Gray Quality: Wool Viscose & Flat Viscose Product Code: SESLCTFV148M582