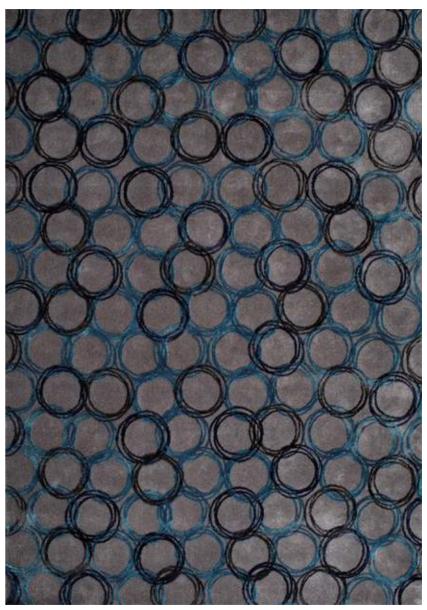

# MOONLIGHT COLLECTION.

Moon Rocks with Bordure - Pebble Gray & Titanium Gray Design: Moon Rocks with Bordure Color: Pebble Gray & Titanium Gray Quality: Wool Viscose & Flat Viscose Product Code: SESLCTFV148M582