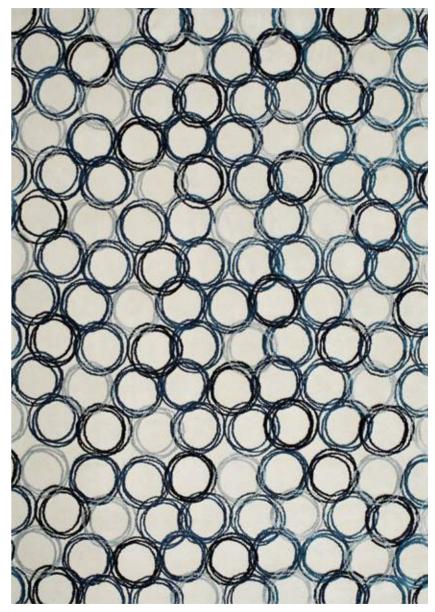

#### MOONLIGHT COLLECTION

Stellar - Ecru & Navy Blue & Ink Blue & Crystal Gray

Design: Stellar Color: Ecru & Navy Blue & Ink Blue & Crystal Gray Quality: Wool Viscose & Flat Viscose Product Code: SESLCTFV151M585