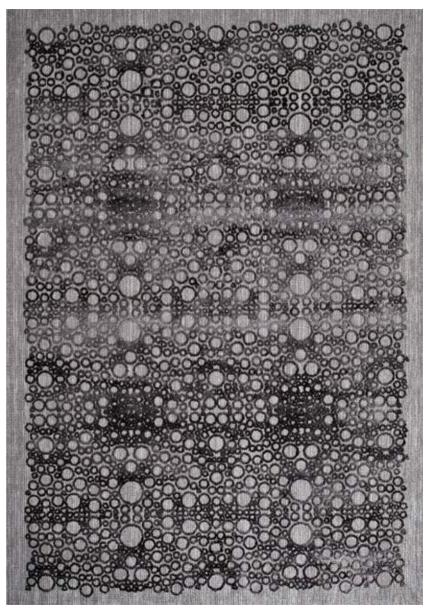

## MOONLIGHT COLLECTION.

Moon Island - Pebble Gray & Titanium Gray & Angora Gray & Ecru & Crystal Gray & Navy Blue

Design: Moon Island Color: Pebble Gray & Titanium Gray & Angora Gray & Ecru & Crystal Gray & Navy Blue Quality: Wool & Flat Viscose Product Code: SESLCTFV150M583