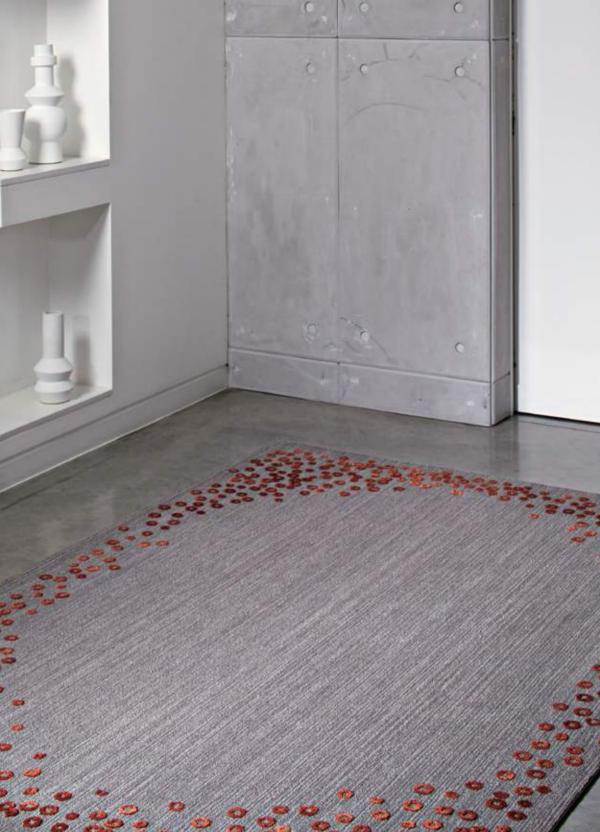

# MOONLIGHT COLLECTION.

Moon Rocks with Bordure - Pebble Gray & Red Wood Design: Moon Rocks with Bordure Color: Pebble Gray & Red Wood Quality: Wool Viscose & Flat Viscose Product Code: SESLCTFV148M581

#### MOONLIGHT COLLECTION.

Moon Rocks - Pebble Gray & Red Wood

Design: Moon Rocks Color: Pebble Gray & Red Wood Quality: Wool Viscose & Flat Viscose Product Code: SESLCTFV149M581

LONDON 274 King's Road London, SW3 5AW T:+44 (0) 20 7376 7574