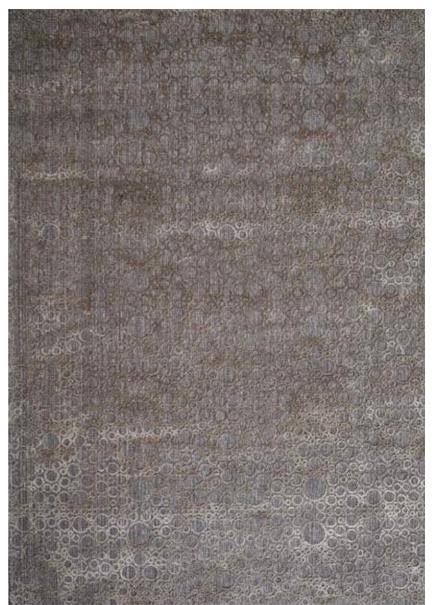

## MOONLIGHT COLLECTION.

Luna - Pebble Gray & Red Wood

Design: Luna Color: Pebble Gray & Red Wood Quality: Wool Viscose & Flat Viscose Product Code: SESLCTFV152M581

## MOONLIGHT COLLECTION.

Luna - Pebble Gray & Titanium Gray

Design: Luna Color: Pebble Gray & Titanium Gray Quality: Wool Viscose & Flat Viscose Product Code: SESLCTFV152M582