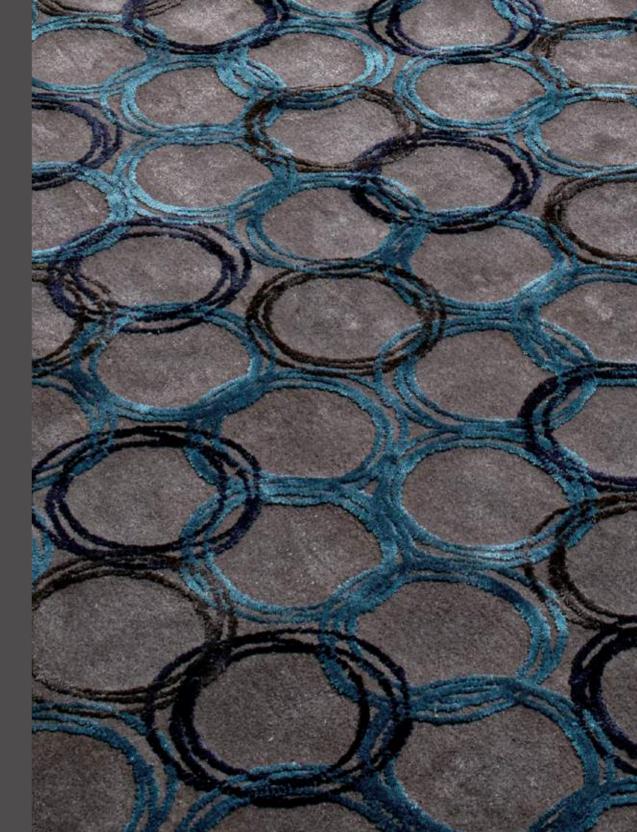

#### MOONLIGHT COLLECTION

Stellar - Ecru & Navy Blue & Ink Blue & Crystal Gray

Design: Stellar Color: Ecru & Navy Blue & Ink Blue & Crystal Gray Quality: Wool Viscose & Flat Viscose Product Code: SESLCTFV151M585

#### MOONLIGHT COLLECTION

Stellar - Pebble Gray & Navy Blue & Ink Blue & Titanium Gray

Design: Stellar Color: Pebble Gray & Navy Blue & Ink Blue & Titanium Gray Quality: Wool Viscose & Flat Viscose Product Code: SESLCTFV151M584