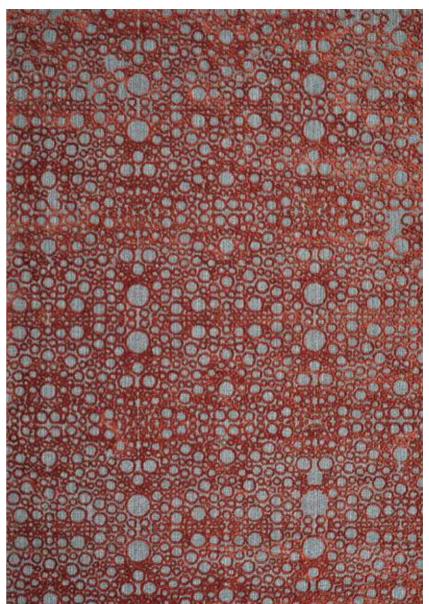

## MOONLIGHT COLLECTION.

Luna - Pebble Gray & Red Wood

Design: Luna Color: Pebble Gray & Red Wood Quality: Wool Viscose & Flat Viscose Product Code: SESLCTFV152M581