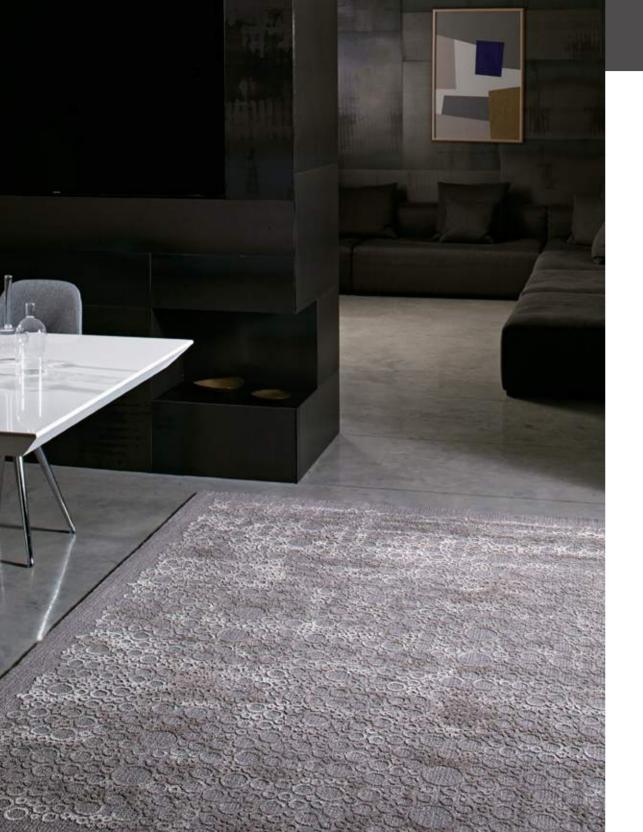

## MOONLIGHT COLLECTION.

Luna - Pebble Gray & Red Wood

Design: Luna Color: Pebble Gray & Red Wood Quality: Wool Viscose & Flat Viscose Product Code: SESLCTFV152M581

## MOONLIGHT COLLECTION.

Luna - Pebble Gray & Titanium Gray

Design: Luna Color: Pebble Gray & Titanium Gray Quality: Wool Viscose & Flat Viscose Product Code: SESLCTFV152M582