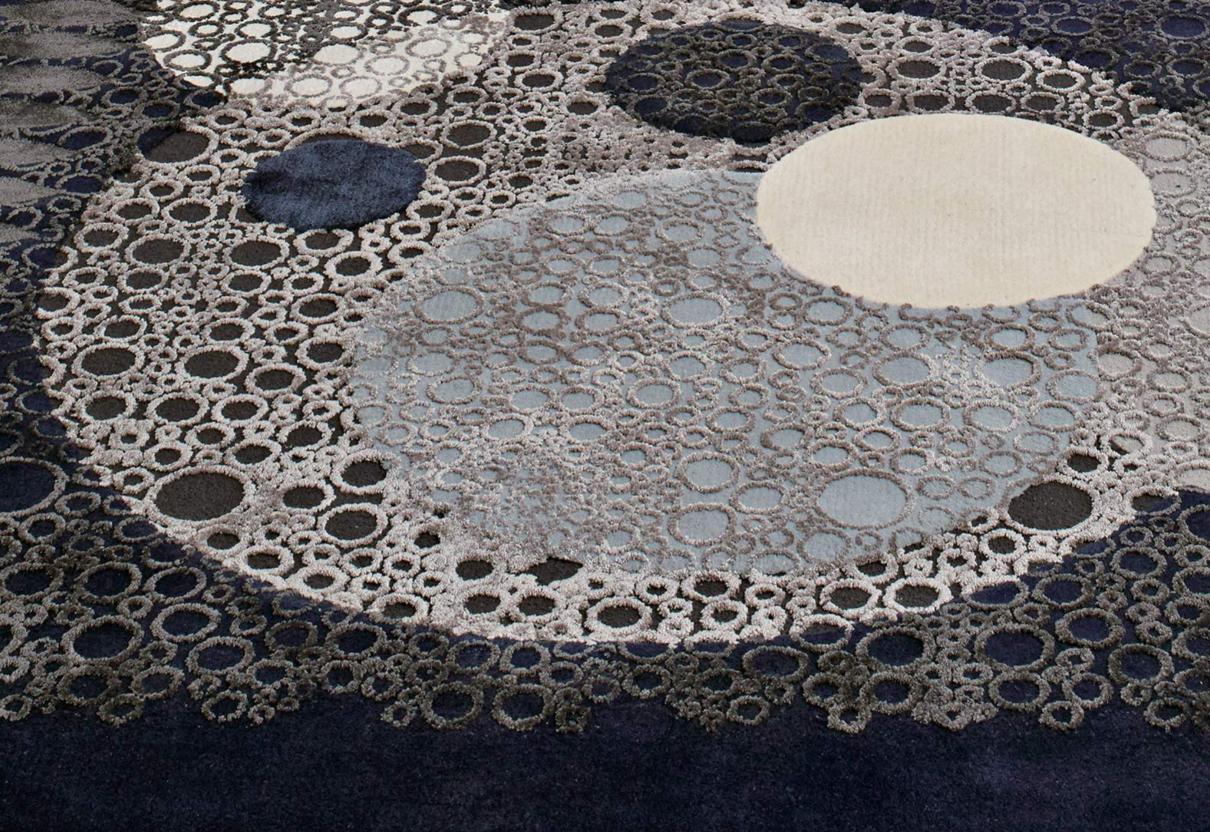

## MOONLIGHT COLLECTION.

Moon Island - Pebble Gray & Titanium Gray & Angora Gray & Ecru & Crystal Gray & Navy Blue

Design: Moon Island Color: Pebble Gray & Titanium Gray & Angora Gray & Ecru & Crystal Gray & Navy Blue Quality: Wool & Flat Viscose Product Code: SESLCTFV150M583