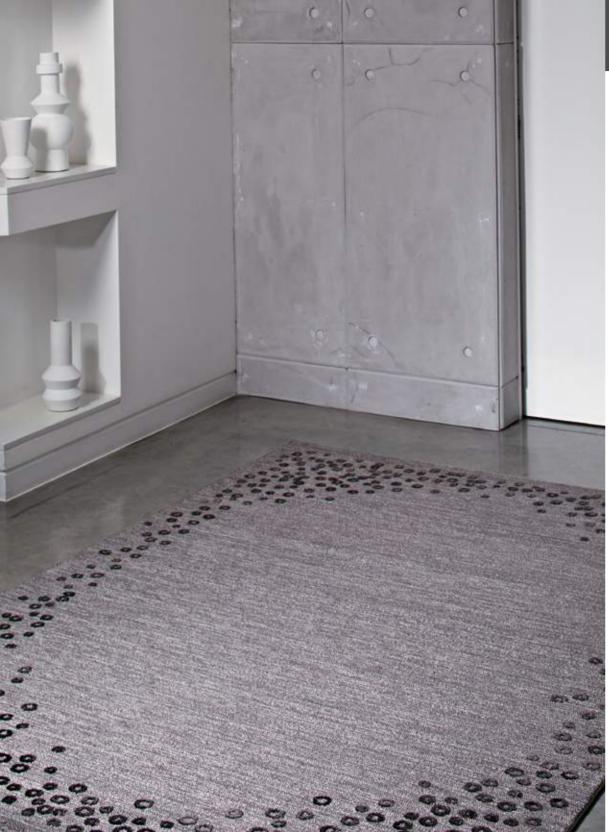

# MOONLIGHT COLLECTION.

Moon Rocks with Bordure - Pebble Gray & Navy Blue Design: Moon Rocks with Bordure

Color: Pebble Gray & Navy Blue Quality: Wool Viscose & Flat Viscose Product Code: SESLCTFV148M586

# MOONLIGHT COLLECTION.

Moon Rocks with Bordure - Pebble Gray & Titanium Gray Design: Moon Rocks with Bordure Color: Pebble Gray & Titanium Gray Quality: Wool Viscose & Flat Viscose Product Code: SESLCTFV148M582