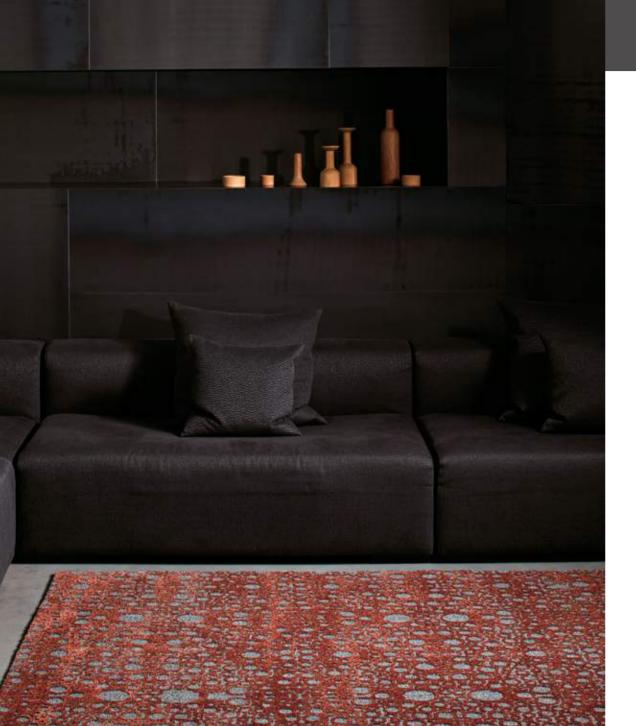

## MOONLIGHT COLLECTION.

Luna - Pebble Gray & Red Wood

Design: Luna Color: Pebble Gray & Red Wood Quality: Wool Viscose & Flat Viscose Product Code: SESLCTFV152M581