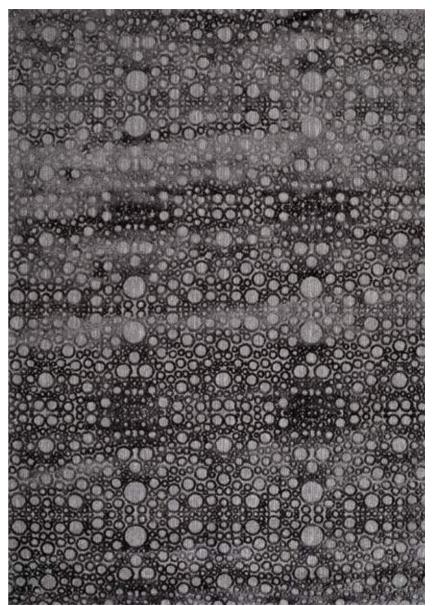

# MOONLIGHT COLLECTION.

Moon Rocks with Bordure - Pebble Gray & Titanium Gray Design: Moon Rocks with Bordure Color: Pebble Gray & Titanium Gray Quality: Wool Viscose & Flat Viscose Product Code: SESLCTFV148M582