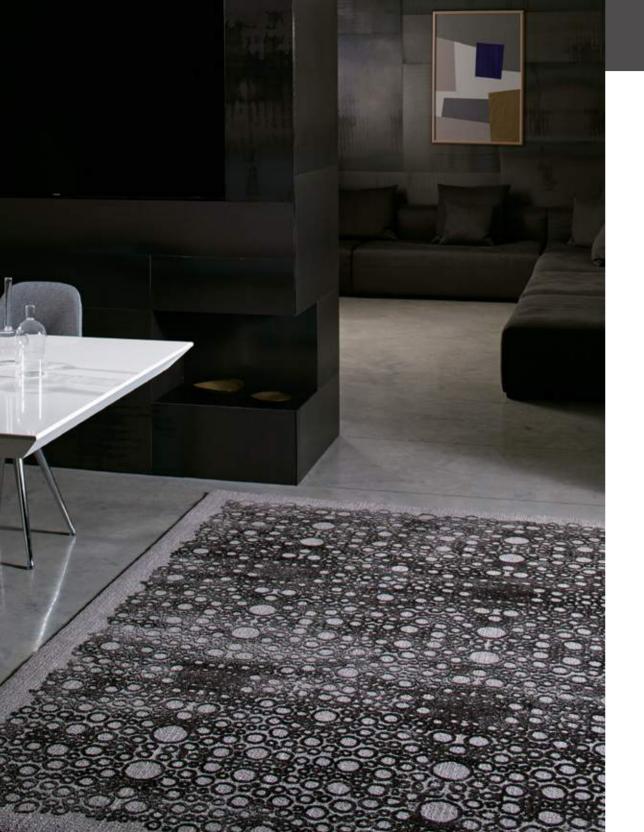

## MOONLIGHT COLLECTION.

Moon Island - Pebble Gray & Titanium Gray & Angora Gray & Ecru & Crystal Gray & Navy Blue

Design: Moon Island Color: Pebble Gray & Titanium Gray & Angora Gray & Ecru & Crystal Gray & Navy Blue Quality: Wool & Flat Viscose Product Code: SESLCTFV150M583